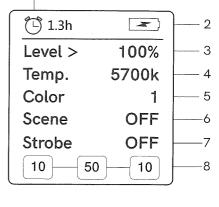

## **Panel Pro**

- 1. LCD screen
- 2. Power/Mode button
- 3. Adjustment dial
- 4. USB-C charging port
- 5. 1/4" 20 tripod mount

- 1. Estimated time remaining
- 2. Battery level indicator
- 3. Brightness level
- 4. Color temperature display
- 5. Color display
- 6. Scenes
- 7. Strobe
- 8. RGB levels