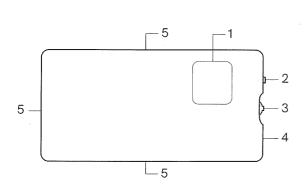

## **Panel Pro**

- 1. LCD screen
- 2. Power/Mode button
- 3. Adjustment dial
- 4. USB-C charging port
- 5. 1/4" 20 tripod mount

- 1. Estimated time remaining
- 2. Battery level indicator
- 3. Brightness level
- 4. Color temperature display
- 5. Color display
- 6. Scenes
- 7. Strobe
- 8. RGB levels